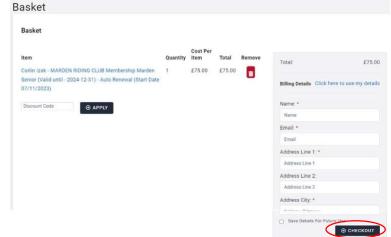

This will take you to the checkout for you to complete payment.

Once you have clicked the blue pay button this will complete the transaction and the membership will then be visible as current in the club memberships tab.

| asket                                                                                                                                      |          |                  |       |                              |                   |        |
|--------------------------------------------------------------------------------------------------------------------------------------------|----------|------------------|-------|------------------------------|-------------------|--------|
| Checkout                                                                                                                                   |          |                  |       |                              |                   |        |
| Item                                                                                                                                       | Quantity | Cost Per<br>Item | Total | Items:                       |                   | £50.00 |
| SOPHIE TAYLOR - EAST MENDIP RIDING CLUB Membership Two Riding<br>Members (Valid until - 2024-12-31) - Auto Renewal (Start Date 16/11/2023) | 1        | 50.00            | 50.00 | Processing Fee:              |                   | £1.50  |
| Processing Fee                                                                                                                             | 1        | 1.50             | 1.50  | Total:                       |                   | £51.50 |
|                                                                                                                                            |          |                  |       | Card number                  |                   |        |
|                                                                                                                                            |          |                  |       | 1234 1234 1234 1234          | VESA              | eio 🔐  |
|                                                                                                                                            |          |                  |       | Expiry                       | CVC               |        |
|                                                                                                                                            |          |                  |       | MM / YY                      | cvc               |        |
|                                                                                                                                            |          |                  |       | Country                      |                   |        |
|                                                                                                                                            |          |                  |       | United Kingdom               |                   | ~      |
|                                                                                                                                            |          |                  |       | Postal code                  |                   |        |
|                                                                                                                                            |          |                  |       | CV8 2XZ<br>with their terms. | Powared by stripe | PAY    |