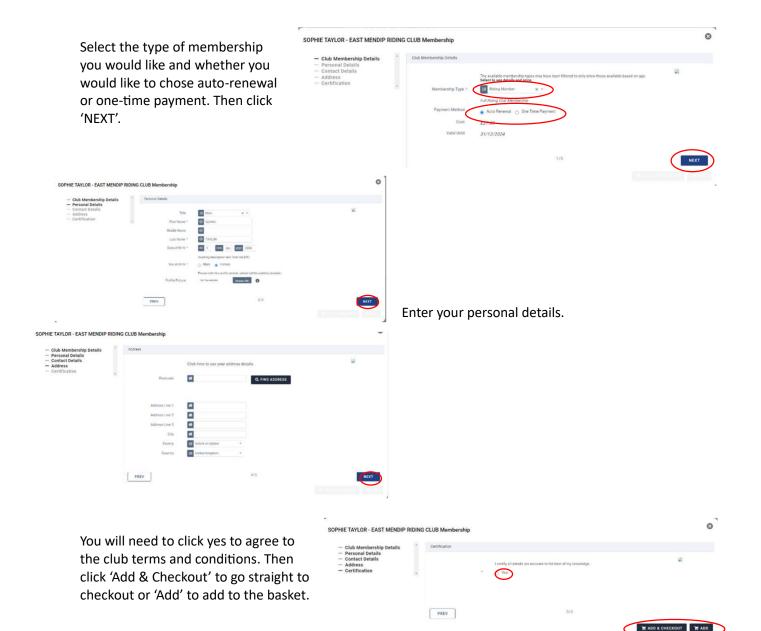

To renew your membership until the end of 2024 select '+Add Club Membership'

| Profile             | Club Membe      | rships      |                   |                  | $\langle$          | + ADD CLUB MEMBERSHIP |         |
|---------------------|-----------------|-------------|-------------------|------------------|--------------------|-----------------------|---------|
| oles                | G Join one      | of our many | riding clubs by c | licking the blue | box '+Add club     | membership'           |         |
| dividual Membership |                 |             |                   |                  |                    |                       |         |
| ficial Stewards     | 1 Record        |             |                   |                  |                    |                       |         |
| ertification        | 1 Record        |             |                   |                  |                    |                       |         |
|                     | Club Membership | Status      | Valid From        | Valid To         | Membership<br>Type | Club                  | Actions |
| ub Memberships      | Club            | Current     | 01/01/2023        | 31/12/2023       | Senior             | CROWN RIDING          |         |
| iuo memberampa      | Ciub            |             |                   |                  |                    |                       |         |

Find the club you would like to renew with and click '+ADD'

If your club is not there it means they have not finished setting up their account. If they are there but greyed out it means they do not currently have any memberships open for you to join. In either case, please contact your club directly for more assistance.

This will take you to the checkout for you to complete payment.

Once you have clicked the blue pay button this will complete the transaction and the membership will then be visible as current in the club memberships tab.