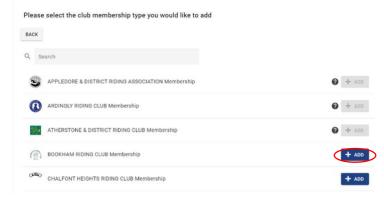

Find the club you would like to renew with and click '+ADD'

If your club is not there it means they have not finished setting up their account. If they are there but greyed out it means they do not currently have any memberships open for you to join. In either case, please contact your club directly for more assistance.