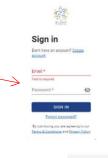

Click here if you can't find link in your email and follow the instructions below: https://britishridingclubs.sport80.com/public/wizard/a/1562

Click 'forgot password'. This will allow you to enter your email to request an email with a link for you to set up a password. If you have any problems, please email <u>brcmembership@bhs.org.uk</u> or call 02476 840518 for assistance getting onto the site.

Login using your email and new password.