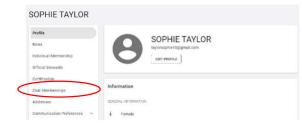

SOPHIE TAYLOR

When viewing your profile select edit profile to make any amendments to your details.

To renew a club membership, select the club memberships tab (Tabs on your profile may be in a different order).